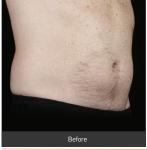

# Redefine your shape

SculpSure helps you safely reduce stubborn fat in problem areas such as the belly, love handles, back, inner and outer thighs, with a treatment plan that's customized to your desired results.

#### WHEN WILL I SEE RESULTS?

Patients may start to see results as early as 6 weeks following treatment as the body begins to evacuate the destroyed fat cells, with optimal results usually seen at 12 weeks.