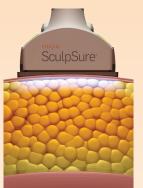

The damaged fat cells are removed naturally from your body through your lymphatic system.

Once the fat cells are removed from your body they cannot regrow.