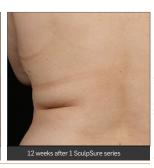

# Redefine your shape

SculpSure helps you safely reduce stubborn fat in problem areas such as the belly, love handles, back, inner and outer thighs, with a treatment plan that's customized to your desired results.

#### WHEN WILL I SEE RESULTS?

Patients may start to see results as early as 6 weeks following treatment as the body begins to evacuate the destroyed fat cells, with optimal results usually seen at 12 weeks.