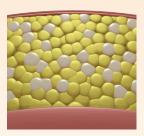

### How does SculpSure® work?

Laser targets and heats fat cells under the skin without affecting the skin's surface.

SculpSure raises the temperature of fat cells damaging their structural integrity. Contact Cooling™ stays on throughout the treatment, which keeps the skin safe and comfortable.

The damaged fat cells are removed naturally from your body through your lymphatic system.

Once the fat cells are removed from your body they cannot regrow.