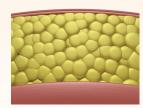

The damaged fat cells are removed naturally from your body through your lymphatic system.

Once the fat cells are removed from your body they cannot regrow.