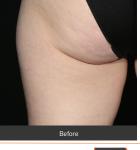

# Redefine your shape

SculpSure helps you safely reduce stubborn fat in problem areas such as the belly, love handles, back, inner and outer thighs, with a treatment plan that's customized to your desired results.

#### WHEN WILL I SEE RESULTS?

Patients may start to see results as early as 6 weeks following treatment as the body begins to evacuate the destroyed fat cells, with optimal results usually seen at 12 weeks.