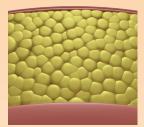

### How does SculpSure® work?

Laser targets and heats fat cells under the skin without affecting the skin's surface.

SculpSure raises the temperature of fat cells damaging their structural integrity. Contact Cooling™ stays on throughout the treatment, which keeps the skin safe and comfortable.