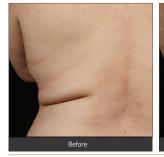

# Redefine your shape

SculpSure helps you safely reduce stubborn fat in problem areas such as the belly, love handles, back, inner and outer thighs, with a treatment plan that's customized to your desired results.

#### WHEN WILL I SEE RESULTS?

Patients may start to see results as early as 6 weeks following treatment as the body begins to evacuate the destroyed fat cells, with optimal results usually seen at 12 weeks.