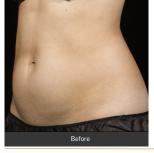

# Redefine your shape

SculpSure helps you safely reduce stubborn fat in problem areas such as the belly, love handles, back, inner and outer thighs, with a treatment plan that's customized to your desired results.

#### IS SCULPSURE RIGHT FOR ME?

SculpSure is ideal for people with stubborn areas of fat, particularly those that seem resistant to diet and exercise.